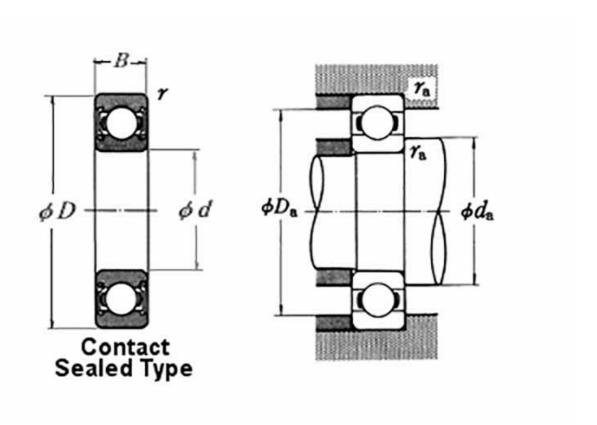

## **Basic dimensions**

| Outer diameter [D] | 90.00 | mm |
|--------------------|-------|----|
| Inner diameter [d] | 50.00 | mm |
| Width [B]          | 20.00 | mm |

## Other data

Seal type Contact Sealed RS